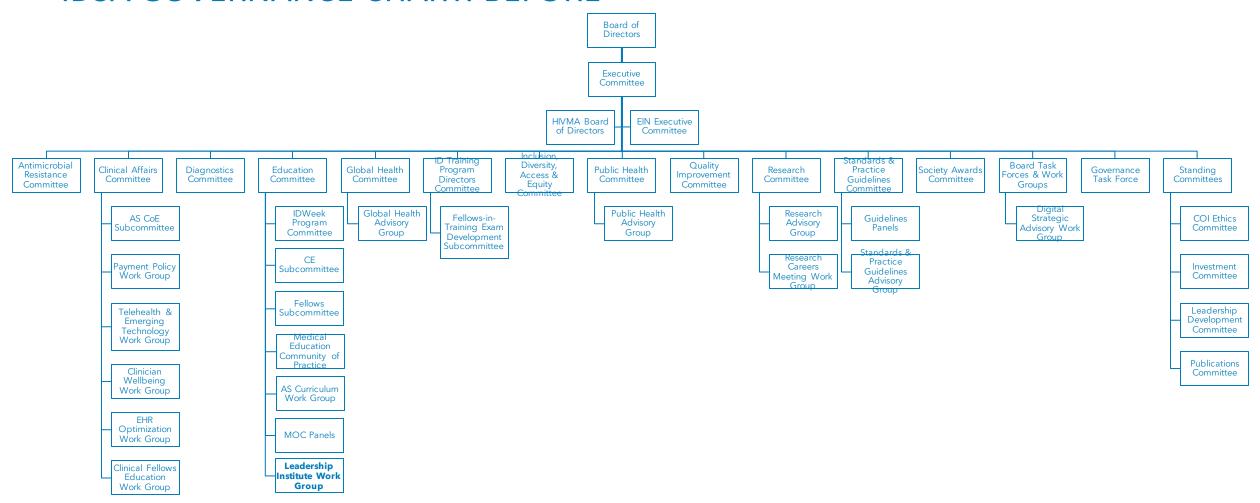

#### **GOVERNANCE REMODEL**

**Goal:** Assess IDSA's volunteer structure & create recommendations to align the structure to the organization's strategic plan & its commitment to IDA&E.

| Elements we assessed:  |                         |                          |                                                                       |                                      |       |                                            |
|------------------------|-------------------------|--------------------------|-----------------------------------------------------------------------|--------------------------------------|-------|--------------------------------------------|
| Board<br>effectiveness | Alignment with strategy | Roles & responsibilities | Structure & use of volunteer entities (committees, task forces, etc.) | Volunteer<br>recruitment/<br>pathway | IDA&E | Volunteer<br>satisfaction &<br>recognition |