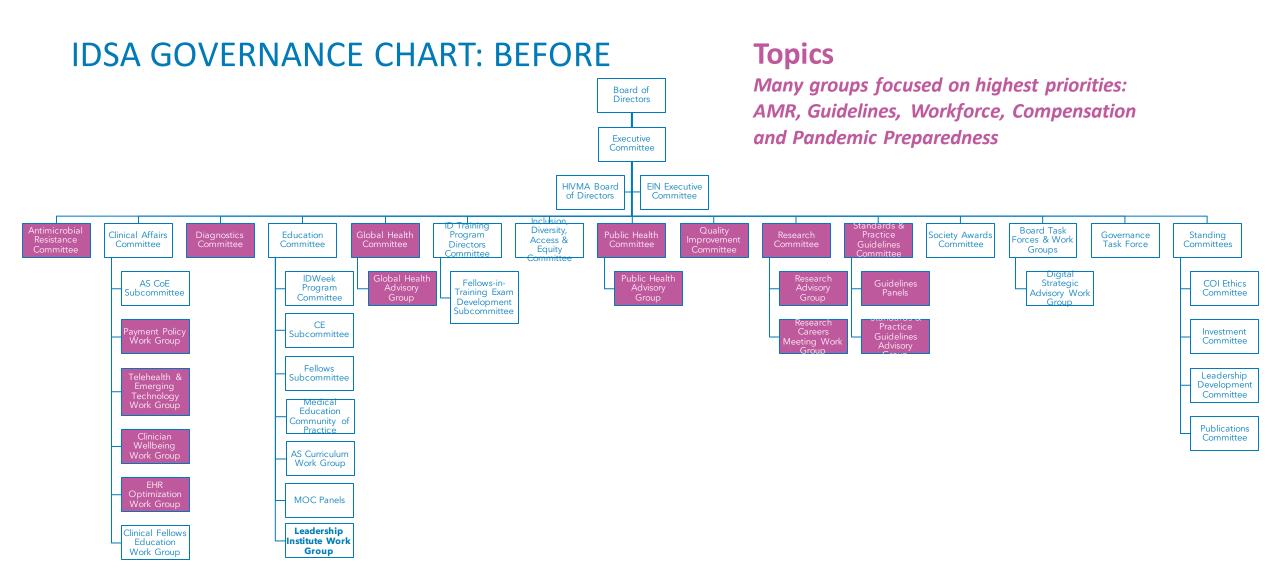

#### **GOVERNANCE REMODEL**

**Goal:** Assess IDSA's volunteer structure & create recommendations to align the structure to the organization's strategic plan & its commitment to IDA&E.

| Elements we assessed:  |                         |                          |                                                                       |                                      |       |                                            |
|------------------------|-------------------------|--------------------------|-----------------------------------------------------------------------|--------------------------------------|-------|--------------------------------------------|
| Board<br>effectiveness | Alignment with strategy | Roles & responsibilities | Structure & use of volunteer entities (committees, task forces, etc.) | Volunteer<br>recruitment/<br>pathway | IDA&E | Volunteer<br>satisfaction &<br>recognition |