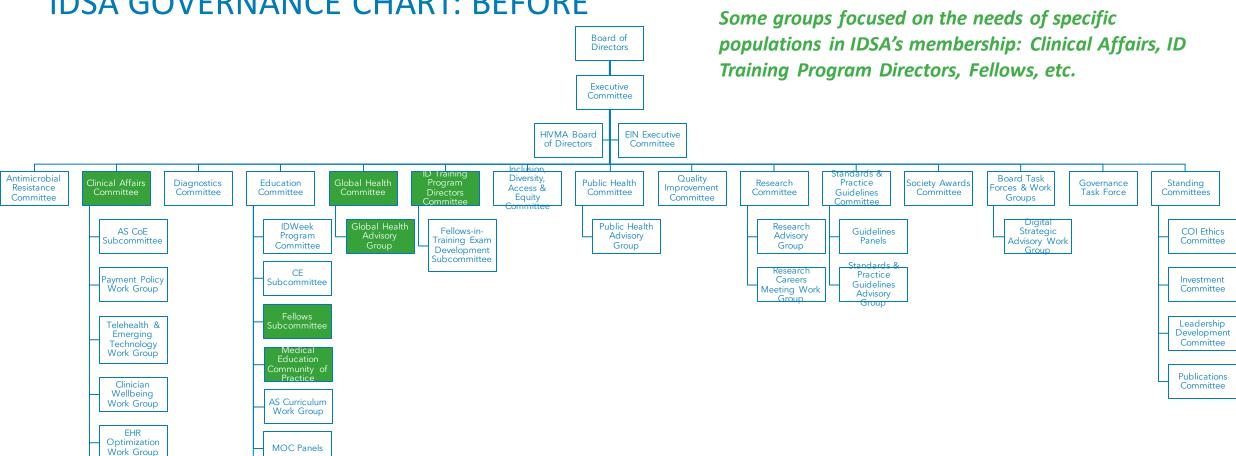

#### **GOVERNANCE REMODEL**

**Goal:** Assess IDSA's volunteer structure & create recommendations to align the structure to the organization's strategic plan & its commitment to IDA&E.

| Elements we assessed:  |                         |                          |                                                                       |                                      |       |                                            |
|------------------------|-------------------------|--------------------------|-----------------------------------------------------------------------|--------------------------------------|-------|--------------------------------------------|
| Board<br>effectiveness | Alignment with strategy | Roles & responsibilities | Structure & use of volunteer entities (committees, task forces, etc.) | Volunteer<br>recruitment/<br>pathway | IDA&E | Volunteer<br>satisfaction &<br>recognition |